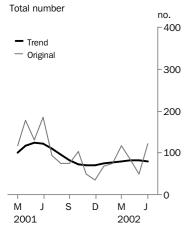

### **Dwelling units approved**

#### TREND ESTIMATES

• The trend estimate for the total number of dwelling units approved has fallen for the last two months following five months of growth.

### DWELLING UNITS APPROVED: Original and Trend

|                       | HOUSE             | S                |       | OTHER             | OTHER DWELLINGS  |       |                | TOTAL DWELLING UNITS |       |                     |  |
|-----------------------|-------------------|------------------|-------|-------------------|------------------|-------|----------------|----------------------|-------|---------------------|--|
|                       | Private<br>sector | Public<br>sector | Total | Private<br>sector | Public<br>sector | Total | Private sector | Public<br>sector     | Total | Trend estimate      |  |
| Period                | no.               | no.              | no.   | no.               | no.              | no.   | no.            | no.                  | no.   | no.                 |  |
|                       |                   |                  |       |                   |                  |       |                |                      |       | • • • • • • • • • • |  |
| 1999-2000             | 739               | 170              | 909   | 528               | 102              | 630   | 1 267          | 272                  | 1 539 | n.a.                |  |
| 2000-2001             | 474               | 136              | 610   | 288               | 203              | 491   | 762            | 339                  | 1 101 | n.a.                |  |
| 2001-2002             | 481               | 162              | 643   | 296               | 11               | 307   | 777            | 173                  | 950   | n.a.                |  |
| 12 months to Jun 2001 | 474               | 136              | 610   | 288               | 203              | 491   | 762            | 339                  | 1 101 | n.a.                |  |
| 12 months to Jun 2002 | 481               | 162              | 643   | 296               | 11               | 307   | 777            | 173                  | 950   | n.a.                |  |
| 2001                  |                   |                  |       |                   |                  |       |                |                      |       |                     |  |
| April                 | 54                | 11               | 65    | 45                | 68               | 113   | 99             | 79                   | 178   | 116                 |  |
| May                   | 84                | 4                | 88    | 44                | 0                | 44    | 128            | 4                    | 132   | 124                 |  |
| June                  | 79                | 3                | 82    | 7                 | 95               | 102   | 86             | 98                   | 184   | 122                 |  |
| July                  | 63                | 0                | 63    | 31                | 0                | 31    | 94             | 0                    | 94    | 111                 |  |
| August                | 35                | 9                | 44    | 31                | 0                | 31    | 66             | 9                    | 75    | 96                  |  |
| September             | 38                | 6                | 44    | 31                | 0                | 31    | 69             | 6                    | 75    | 81                  |  |
| October               | 38                | 29               | 67    | 36                | 0                | 36    | 74             | 29                   | 103   | 73                  |  |
| November              | 30                | 5                | 35    | 13                | 2                | 15    | 43             | 7                    | 50    | 70                  |  |
| December              | 28                | 4                | 32    | 0                 | 4                | 4     | 28             | 8                    | 36    | 71                  |  |
| 2002                  |                   |                  |       |                   |                  |       |                |                      |       |                     |  |
| January               | 41                | 21               | 62    | 2                 | 5                | 7     | 43             | 26                   | 69    | 75                  |  |
| February              | 44                | 17               | 61    | 14                | 0                | 14    | 58             | 17                   | 75    | 78                  |  |
| March                 | 47                | 16               | 63    | 55                | 0                | 55    | 102            | 16                   | 118   | 80                  |  |
| April                 | 38                | 18               | 56    | 28                | 0                | 28    | 66             | 18                   | 84    | 81                  |  |
| May                   | 30                | 6                | 36    | 13                | 0                | 13    | 43             | 6                    | 49    | 81                  |  |
| June                  | 49                | 31               | 80    | 42                | 0                | 42    | 91             | 31                   | 122   | 79                  |  |