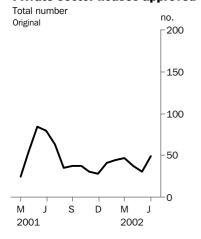

#### **Private sector houses approved**

■ For further information about these and related statistics, contact Andrea Woods on Adelaide 8237 7350 or the National Information and Referral Service on 1300 135 070.

#### ORIGINAL ESTIMATES

- In original terms, the total number of dwelling units approved in the June 2002 quarter was 255, which was 7 less than in the March 2002 quarter. Dwelling approvals in the June 2002 quarter were concentrated in Palmerston-East Arm (63), Darwin City (63) and Alice Springs (43).
- During the June 2002 quarter there were 172 houses and 83 other dwellings approved. When compared with the March 2002 quarter this represents a fall of 14 houses and an increase of 7 other dwellings.
- The value of total building work approved fell 38.3% from \$115.6m in the March 2002 quarter to \$71.4m in the June 2002 quarter. While the value of residential building remained steady at \$44.8m in the June 2002 quarter, non-residential building fell \$44.3m to \$26.6m in the June 2002 quarter.

### DWELLING UNITS APPROVED: Original and Trend

|                       | HOUSE             | S                |       | OTHER             | OTHER DWELLINGS  |       |                | TOTAL DWELLING UNITS |       |                     |  |
|-----------------------|-------------------|------------------|-------|-------------------|------------------|-------|----------------|----------------------|-------|---------------------|--|
|                       | Private<br>sector | Public<br>sector | Total | Private<br>sector | Public<br>sector | Total | Private sector | Public<br>sector     | Total | Trend estimate      |  |
| Period                | no.               | no.              | no.   | no.               | no.              | no.   | no.            | no.                  | no.   | no.                 |  |
|                       |                   |                  |       |                   |                  |       |                |                      |       | • • • • • • • • • • |  |
| 1999-2000             | 739               | 170              | 909   | 528               | 102              | 630   | 1 267          | 272                  | 1 539 | n.a.                |  |
| 2000-2001             | 474               | 136              | 610   | 288               | 203              | 491   | 762            | 339                  | 1 101 | n.a.                |  |
| 2001-2002             | 481               | 162              | 643   | 296               | 11               | 307   | 777            | 173                  | 950   | n.a.                |  |
| 12 months to Jun 2001 | 474               | 136              | 610   | 288               | 203              | 491   | 762            | 339                  | 1 101 | n.a.                |  |
| 12 months to Jun 2002 | 481               | 162              | 643   | 296               | 11               | 307   | 777            | 173                  | 950   | n.a.                |  |
| 2001                  |                   |                  |       |                   |                  |       |                |                      |       |                     |  |
| April                 | 54                | 11               | 65    | 45                | 68               | 113   | 99             | 79                   | 178   | 116                 |  |
| May                   | 84                | 4                | 88    | 44                | 0                | 44    | 128            | 4                    | 132   | 124                 |  |
| June                  | 79                | 3                | 82    | 7                 | 95               | 102   | 86             | 98                   | 184   | 122                 |  |
| July                  | 63                | 0                | 63    | 31                | 0                | 31    | 94             | 0                    | 94    | 111                 |  |
| August                | 35                | 9                | 44    | 31                | 0                | 31    | 66             | 9                    | 75    | 96                  |  |
| September             | 38                | 6                | 44    | 31                | 0                | 31    | 69             | 6                    | 75    | 81                  |  |
| October               | 38                | 29               | 67    | 36                | 0                | 36    | 74             | 29                   | 103   | 73                  |  |
| November              | 30                | 5                | 35    | 13                | 2                | 15    | 43             | 7                    | 50    | 70                  |  |
| December              | 28                | 4                | 32    | 0                 | 4                | 4     | 28             | 8                    | 36    | 71                  |  |
| 2002                  |                   |                  |       |                   |                  |       |                |                      |       |                     |  |
| January               | 41                | 21               | 62    | 2                 | 5                | 7     | 43             | 26                   | 69    | 75                  |  |
| February              | 44                | 17               | 61    | 14                | 0                | 14    | 58             | 17                   | 75    | 78                  |  |
| March                 | 47                | 16               | 63    | 55                | 0                | 55    | 102            | 16                   | 118   | 80                  |  |
| April                 | 38                | 18               | 56    | 28                | 0                | 28    | 66             | 18                   | 84    | 81                  |  |
| May                   | 30                | 6                | 36    | 13                | 0                | 13    | 43             | 6                    | 49    | 81                  |  |
| June                  | 49                | 31               | 80    | 42                | 0                | 42    | 91             | 31                   | 122   | 79                  |  |